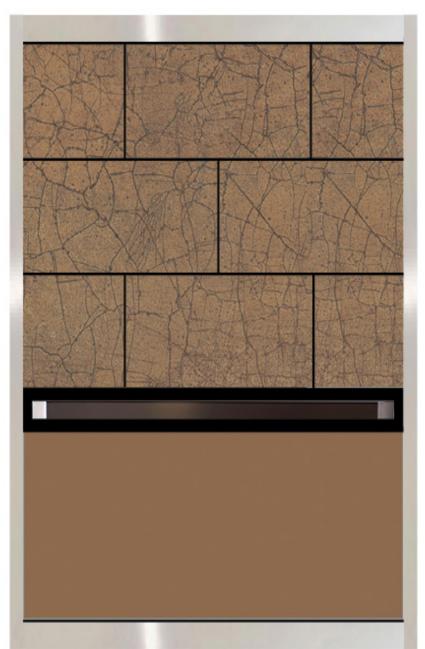

## MASON<sup>TM</sup>

The Mason™ design blurs the boundary between practicality and artistry.

The upper panels add depth and height while the lower panel acts as a foundation of strength. A flat bar handrail complements the Mason™ design.

A large cab wall length panel sits atop the brushed stainless steel wall base. A narrow cab length panel is placed behind the handrail and serves as a visual boundary between the lower panel and the segmented upper panels. The powder-coated panel reveals help create a stacked block appearance.

Artistic rendering. Actual design is proportionate to cab size. INTEFLEX™ MASON™ with Formica® Patina 8823 laminate on lower panel and 7704 Burnished Glaze 7704 on uppper panel. Black powder-coated panel reveals. Recessed stainless steel wall base, cap and wall reveal. Shown with 2" stainless steel flat bar handrail.